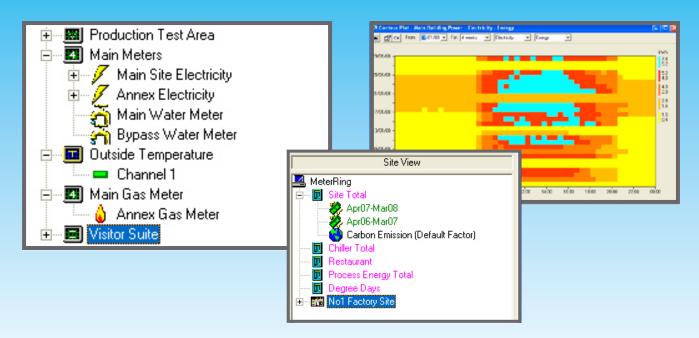

#### FULL M&T FUNCTIONALITY

MeterRing has won many plaudits for its exceptionally intuitive user interface, but this doesn't mean that it's a basic package. Far from it in fact, as it offers a full suite of M&T functions including:

- Flexible graphic data browsing
- On board tariff package
- Carbon calculation
- Full alarm suite including profile alarms
- SMS & e-mail messaging
- Tenant billing option
- Flexible KPI calculator package
- Web upgrade option