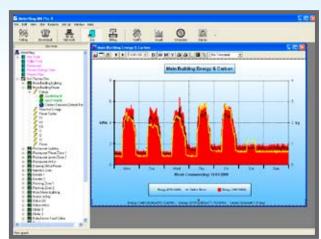

#### FULL M&T FUNCTIONALITY

MeterRing has won many plaudits for its exceptionally intuitive user interface, but this doesn't mean that it's a basic package. Far from it in fact, as it offers a full suite of M&T functions including:

- Flexible graphic data browsing
- On board tariff package
- Carbon calculation
- Full alarm suite including profile alarms
- SMS & e-mail messaging
- Tenant billing option
- Flexible KPI calculator package
- Web upgrade option