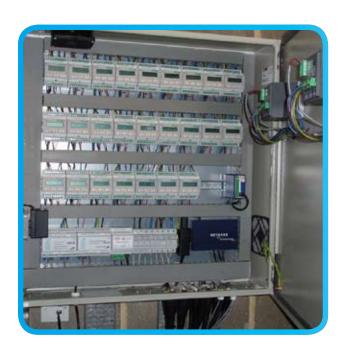

Well-proven across hundreds of installations, MeterRing MM utilises Elcomponent's wide range of Automatic Meter Reading (AMR) hardware to provide reliable and cost-effective AMR functionality in virtually all environments.

#### **DATA COLLECTION**

MeterRing MM gives you the choice when it comes to data collection. It interfaces seamlessly with all our AMR hardware to ensure that the system as a whole delivers the highest possible performance and reliability at the lowest possible cost.

It's compatible with our Ethernet, VHF & UHF radio, RS485 and GSM/GRPS networks, all of which have been fully tested across many different applications.

Most AMR systems benefit from the use of a combination of technologies to deliver the most cost effective performance, and MeterRing is ideal in this respect as it can be configured to suit the application, rather than the other way around!