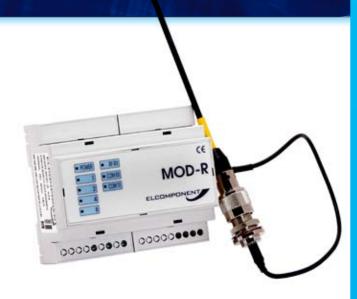

Well-proven across hundreds of installations, MeterRing MM utilises Elcomponent's wide range of Automatic Meter Reading (AMR) hardware to provide reliable and cost-effective AMR functionality in virtually all environments.

It's compatible with our Ethernet, VHF & UHF radio, RS485 and GSM/GRPS networks, all of which have been fully tested across many different applications.

Most AMR systems benefit from the use of a combination of technologies to deliver the most cost effective performance, and MeterRing is ideal in this respect as it can be configured to suit the application, rather than the other way around!