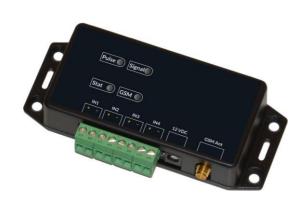

## **PL-4-GSM Smart Gateway Specifications:**

- 4 Pulsed inputs
- Configurable 2 in / 2 out (repeat)
- Data buffering for 18 months at 30 min logging interval
- Operating voltage 12 VDC