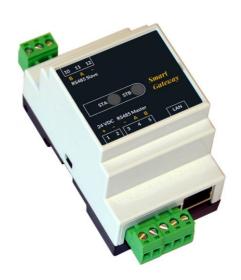

## **Smart Gateway SG E331i**

Elcomponent provides a range of gateway data loggers ideally suited for energy management and remote sensor (IoT) data collection.

Simple to install and configure, the range of smart gateways are simple, robust and cost effective. The smart gateway forms a key building block for sub metering and sensor systems. Compatible with the MW2 Platform or integrated to other software via the device API.

- Internal Memory
- Modbus Replication (Master to Slave)
- 250 Channels / Configurable
- API interface
- DHCP / Static IP

The Smart Gateway is a smart device for acquiring data from a large number of modbus sensors, automation systems, and compatible cloud data acquisition products. It is autonomous, fault tolerant and easily installed

## **Specifications:**

- 2 RS485 interfaces: Modbus master and slave
- 250 measurement capacity (Modbus registers)
- Data buffering for 13 000 measurements
- 135 days buffer at 15 min logging interval
- LAN connection
- Operating voltage 12...24 VDC