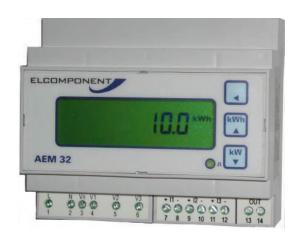

## AEM32 3 Phase kWh & kW Meter

The AEM32 offers all the standard Elcomponent features of ease-of-use, simple set-up and large clear display, and combines them with even higher levels of accuracy, reliability and safety. Featuring fully isolated current inputs the meter can be specified with confidence for all applications where its sophisticated custom-designed measurement system will deliver exceptional accuracy regardless of load type. This performance is maintained even where harmonics are present, and on non-linear loads such as switchmode power supplies.

The AEM32 is suitable for all types of 3 phase systems including HV, and is fully programmable for any combination of current and voltage transformers. Set-up, as always, is simple and the automatically checks for and advises of any connection errors. Tough, generously sized terminal blocks and a choice of power-up options make life easy for the installer too, and the high spec volt-free pulse output ensures compatability with all types of AMR or BMS system. For local reading, the crisp backlit display features an exceptional viewing angle