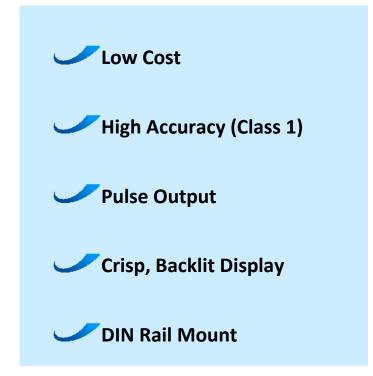

## AEM32 3 Phase kWh & kW Meter

The AEM32 offers all the standard Elcomponent features of ease-of-use, simple set-up and large clear display, and combines them with even higher levels of accuracy, reliability and safety. Featuring fully isolated current inputs the meter can be specified with confidence for all applications where its sophisticated custom-designed measurement system will deliver exceptional accuracy regardless of load type. This performance is maintained even where harmonics are present, and on non-linear loads such as switchmode power supplies.

The AEM32 is suitable for all types of 3 phase systems including HV, and is fully programmable for any combination of current and voltage transformers. Set-up, as always, is simple and the automatically checks for and advises of any connection errors. Tough, generously sized terminal blocks and a choice of power-up options make life easy for the installer too, and the high spec volt-free pulse output ensures compatability with all types of AMR or BMS system. For local reading, the crisp backlit display features an exceptional viewing angle