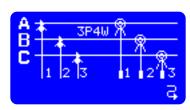

## Energy Pro EP600i Energy Datalogger

RMS Data • Min, Max, and Average RMS data storage.

Power Quality • THD, Harmonics, Voltage and Current

Unbalance.

Connection Type • 1P2W, 1P3W, 3P3W, 3P4W, 2.5Element.