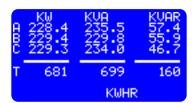

Power Calculations

KW, KVA, KVAR, KWHR, KW/HR.

 Displays total and average energy usage (KWHR and KW/HR) during the survey.

• True Power Factor (KW divided by KVA).

**Voltage** V1,V2,V3 0 - 600 VAC

Current WideRangeFlexCT™ 2 - 2000A Flex CT

Operating -20°C to 60°C Temperature

\* Specifications subject to change without notice

TOTAL KWHR 3014.00 AVG KW/HR 109.49

Elcomponent Ltd, Unit 5 Southmill Trading Centre, Bishop's Stortford, Hertfordshire CM23 3DY Tel 01279 503173 | Fax 01279 654441 | Email debbie @ elcomponent.co.uk | www.elcomponent.co.uk