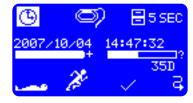

Frequency 45 - 65 Hz

Accuracy Voltage: 0.5% of full scale

Current: 0.5% of full scale

Storage Rate 1 second to 30 minutes

Power Supply Internal from V1 (100V to 600V)

Battery Backup 30 hrs Run time

Memory 1G removable memory cards