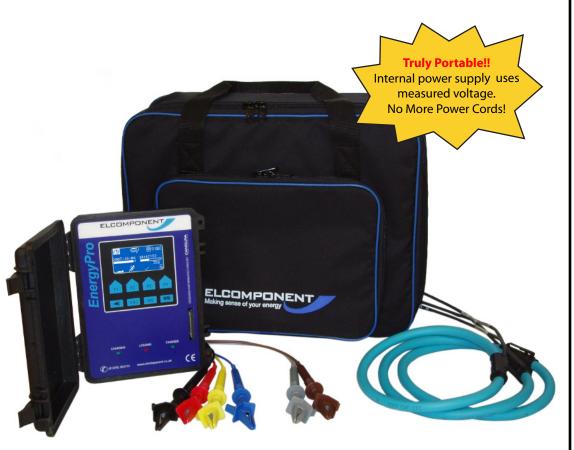

Frequency 45 - 65 Hz

Accuracy Voltage: 0.5% of full scale

Current: 0.5% of full scale

Storage Rate 1 second to 30 minutes

Power Supply Internal from V1 (100V to 600V)

Battery Backup 30 hrs Run time

Memory 1G removable memory cards