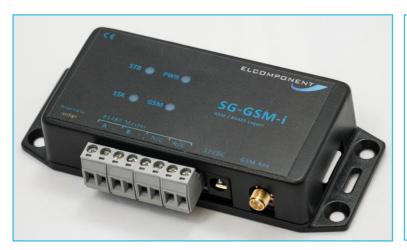

## **GSM Smart Gateway SG-GSM-i**

The new SG-GSM-i smart gateway is ideally suited for energy management and general Modbus data logging.

The built in GSM, simple setup and small form factor make the SG-GSM-I an ideal building block for your remote data collection system.

Compatible with the Elcomponent MW2 Platform

- Internal Memory
- Programmable Modbus

- On board GSM modem
- Simple cloud based configuration

## **Specifications:**

- Modbus communications (configurable) / 250 measurement capacity (Modbus registers)
- Data buffering for 13 000 measurements / 135 days buffer at 15 min logging interval
- Operating humidity 5%...95% non-condensing / Operating temperature -25degC ... +50degC
- Operating voltage 24 VDC / WxHxD 125 x 51 x 25mm