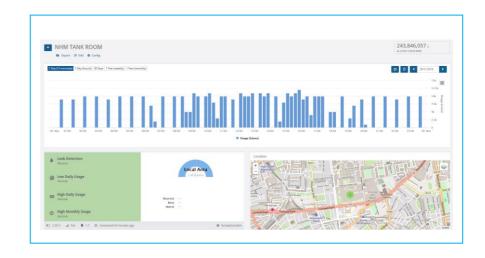

Once installed, the device reads the meter every 15 minutes and stores this in its memory. Once a day it connects with the server and sends the readings from the previous 24 hours. All data is displayed in the online software or can be viewed via smart phone or tablet.

Special features include replaceable sim card, field replaceable battery, simple installation and configuration using sms, leak alarms, high flow and low flow alarms.

- Internal Memory
- Pulse Logging
- IP65 Rating
- 2 channels